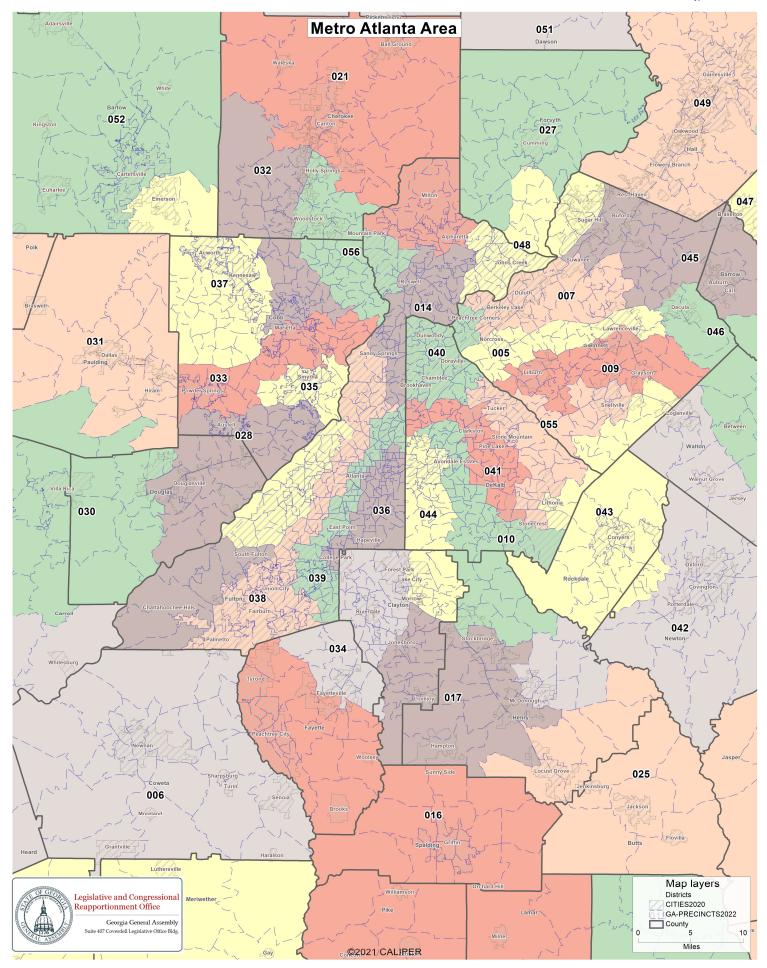

# **Georgia Senate Districts- 2023**

## **Georgia Senate Districts- 2023**

Client: State Plan: Senate-2023 Type: Senate

## **Georgia Senate Districts- 2023**

Client: State Plan: Senate-2023 Type: Senate

**Georgia Senate Districts- 2023** 

Client: State Plan: Senate-2023 Type: Senate

Plan Type: Senate

Senate-2023