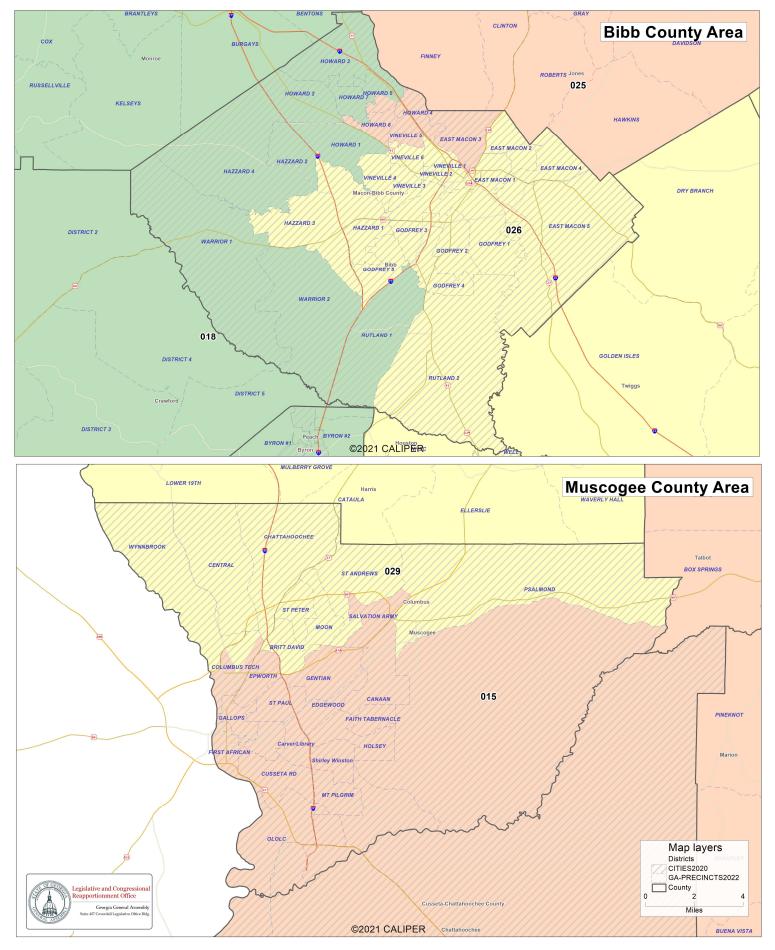

# **Georgia Senate Districts- 2023**

## **Georgia Senate Districts- 2023**

Client: State Plan: Senate-2023 Type: Senate

## **Georgia Senate Districts- 2023**

Client: State Plan: Senate-2023 Type: Senate

**Georgia Senate Districts- 2023** 

Client: State Plan: Senate-2023 Type: Senate

Plan Type: Senate

Senate-2023