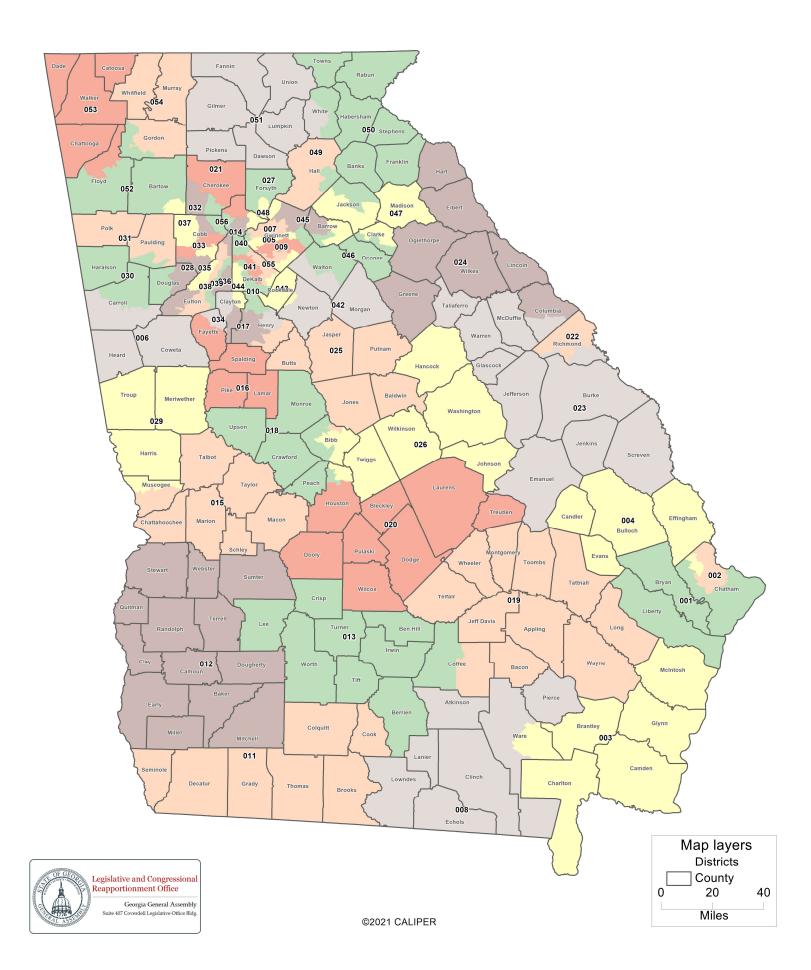

# **Georgia Senate Districts- 2023**

## **Georgia Senate Districts- 2023**

Client: State Plan: Senate-2023 Type: Senate

## **Georgia Senate Districts- 2023**

Client: State Plan: Senate-2023 Type: Senate

**Georgia Senate Districts- 2023** 

Client: State Plan: Senate-2023 Type: Senate

Plan Type: Senate

Senate-2023