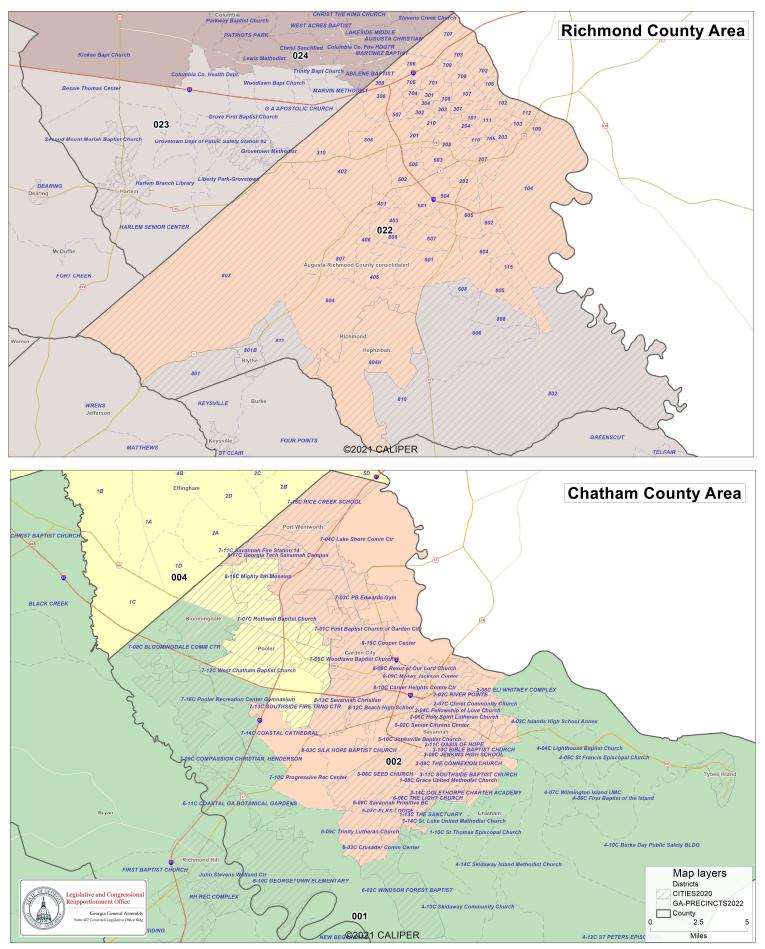

# **Georgia Senate Districts- 2023**

## **Georgia Senate Districts- 2023**

Client: State Plan: Senate-2023 Type: Senate

## **Georgia Senate Districts- 2023**

Client: State Plan: Senate-2023 Type: Senate

**Georgia Senate Districts- 2023** 

Client: State Plan: Senate-2023 Type: Senate

Plan Type: Senate

Senate-2023